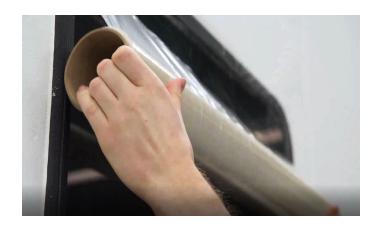

#### **Instructions for use:**

- Apply the foil on the surface to be protected.
  Make sure the surface is clean, free from dust and grease.
- Press the foil on the surface, unroll the required length and cut accurately with the film cutter.
- Apply the film by using the applicator to avoid blisters and wrinkles.
- The foil can easily be removed and replaced when solid.
- The film is not suitable for long term protection of vulnerable surfaces finishes (eg vehicle transportation).
- Recommendation: change after approx. 4 weeks.