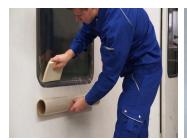

#### **Instructions for use:**

- Apply the foil on the surface to be protected.
  Make sure the surface is clean, free from dust and grease.
- Press the foil on the surface, unroll the required length and cut accurately with the film cutter.
- Apply the film by using the applicator to avoid blisters and wrinkles.
- The foil can easily be removed and replaced when solid.
- The film is not suitable for long term protection of vulnerable surfaces finishes (eg vehicle transportation).
- Recommendation: change after approx. 4 weeks.