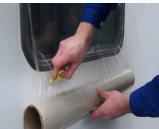

#### **Instructions for use:**

- Apply the foil on the surface to be protected.
  Make sure the surface is clean, free from dust and grease.
- Press the foil on the surface, unroll the required length and cut accurately with the film cutter.
- Apply the film by using the applicator to avoid blisters and wrinkles.
- The foil can easily be removed and replaced when solid.
- The film is not suitable for long term protection of vulnerable surfaces finishes (eg vehicle transportation).
- Recommendation: change after approx. 4 weeks.